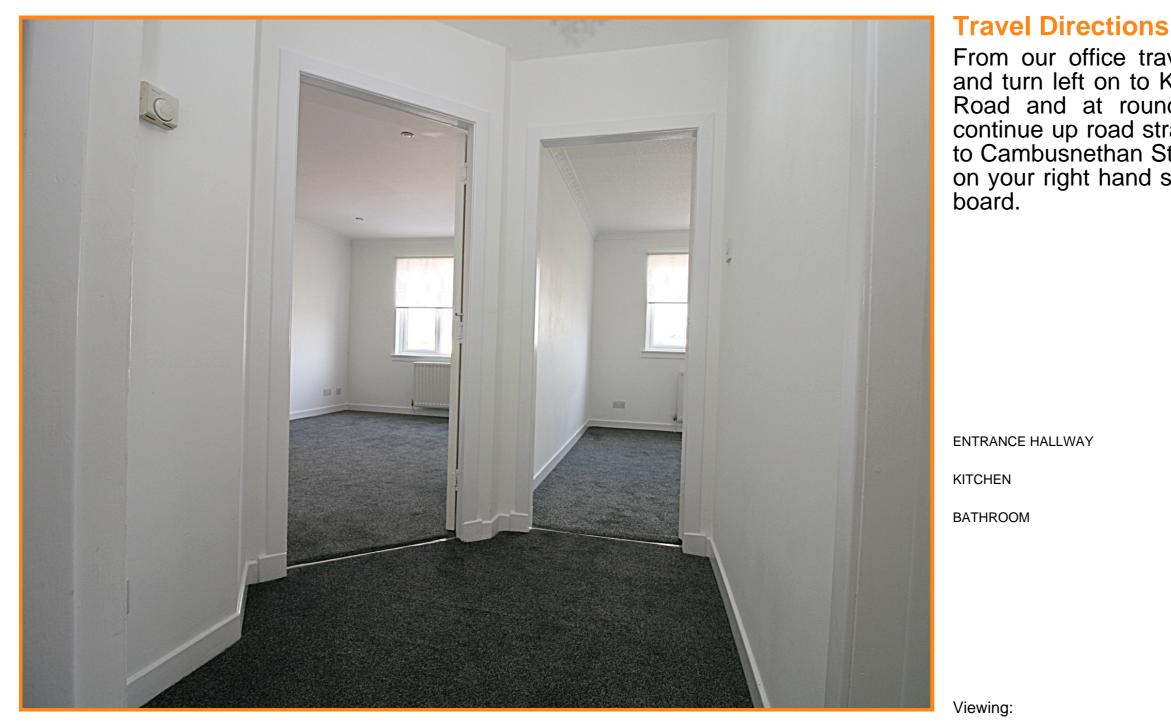

This immaculately decorated upper flat, suitable for the first time buyer or buy to let investor offers accommodation of: Entrance to property via front facing security entrance. Entrance to property via solid wooden door. Entrance hallway with fitted carpet leads to all compartments and storage cupboard. Front facing lounge with feature lighting and fitted carpet. Side kitchen comprising range of base and wall mounted units, ample work surfaces, electric oven, hob, extractor and lino flooring.