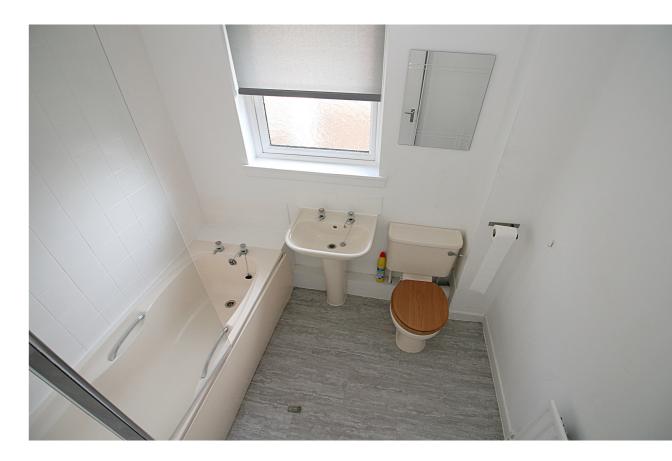

Double bedroom is front facing with fitted wardrobes and carpet. Side facing bathroom comprising three piece suite including low flush w/c, wash hand basin, bath, shower (over bath), partially tiled walls and lino flooring.