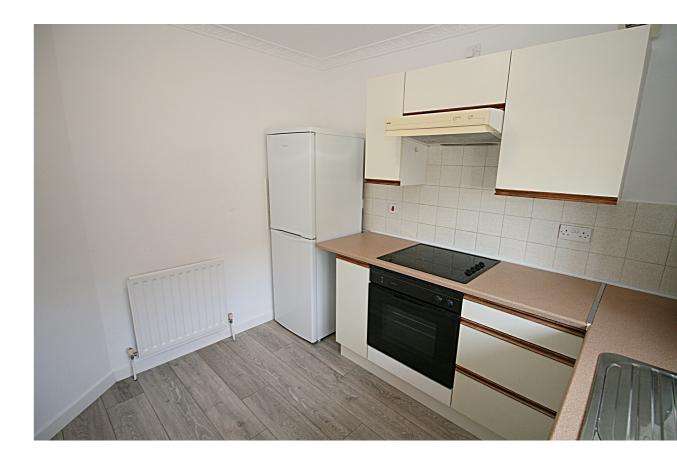

This immaculately decorated upper flat, suitable for the first time buyer or buy to let investor offers accommodation of: Entrance to property via front facing security entrance. Entrance to property via solid wooden door. Entrance hallway with fitted carpet leads to all compartments and storage cupboard. Front facing lounge with feature lighting and fitted carpet. Side kitchen comprising range of base and wall mounted units, ample work surfaces, electric oven, hob, extractor and lino flooring.