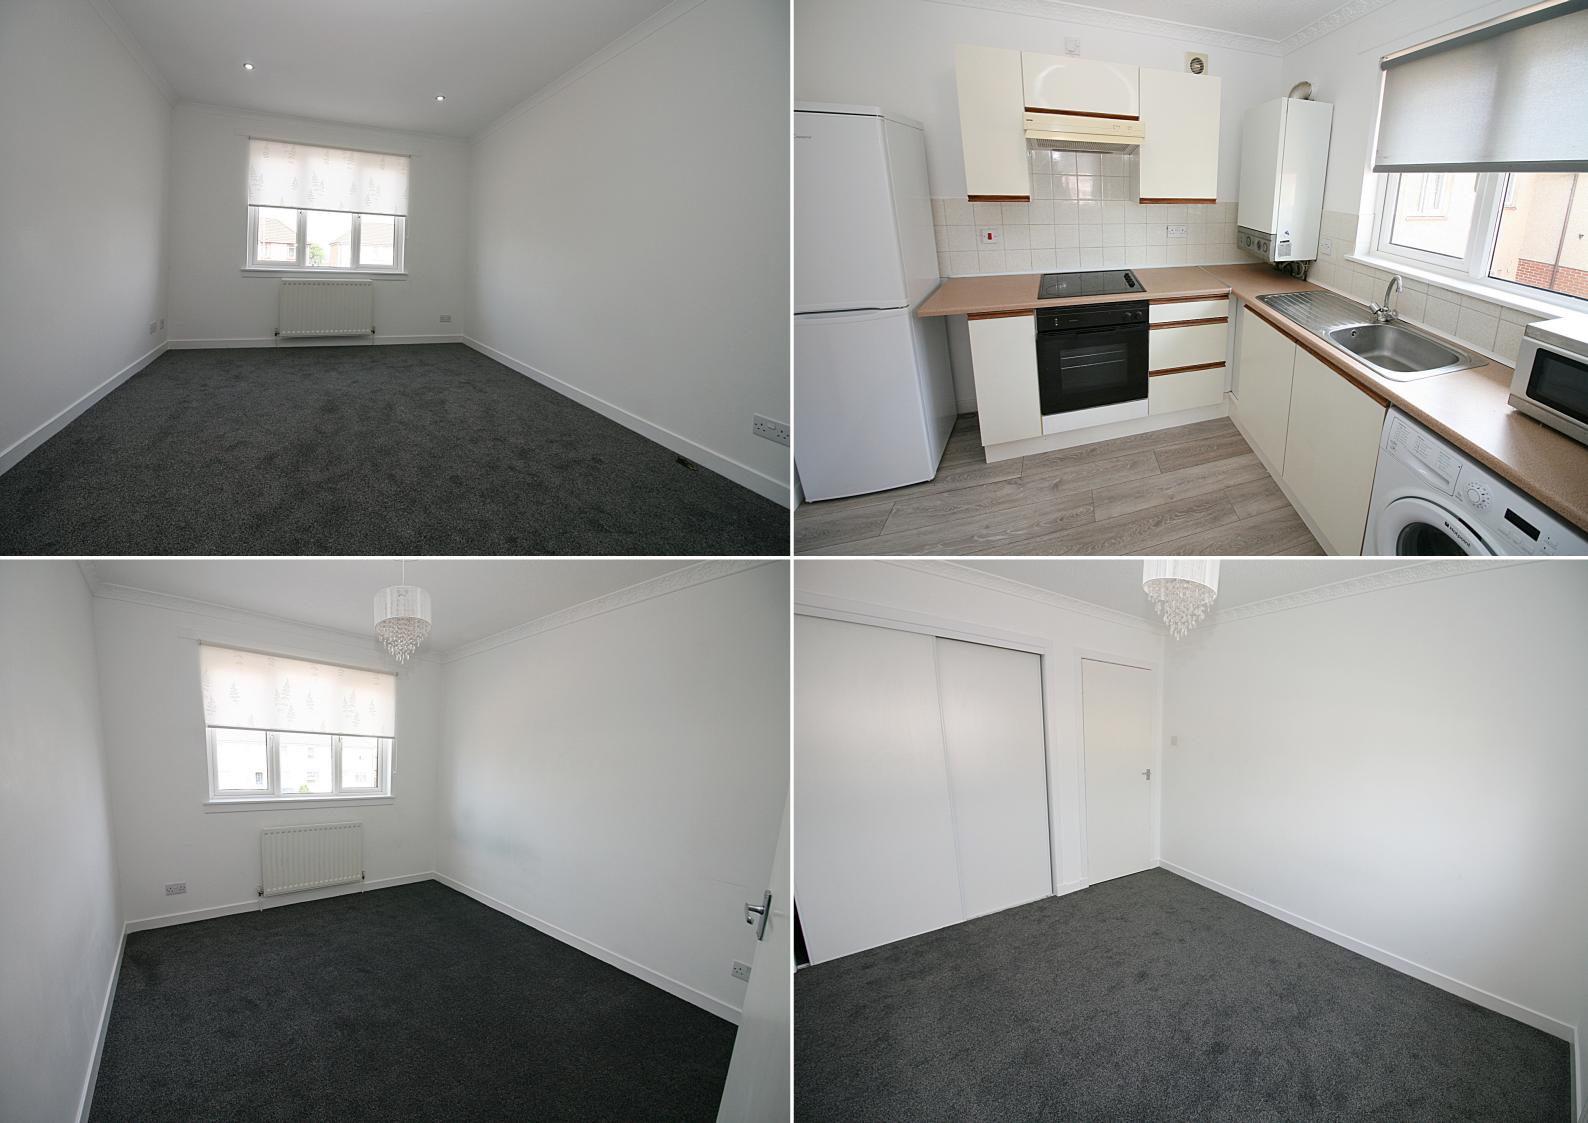

This immaculately decorated upper flat, suitable for the first time buyer or buy to let investor offers accommodation of: Entrance to property via front facing security entrance. Entrance to property via solid wooden door. Entrance hallway with fitted carpet leads to all compartments and storage cupboard. Front facing lounge with feature lighting and fitted carpet. Side kitchen comprising range of base and wall mounted units, ample work surfaces, electric oven, hob, extractor and lino flooring.

Double bedroom is front facing with fitted wardrobes and carpet. Side facing bathroom comprising three piece suite including low flush w/c, wash hand basin, bath, shower (over bath), partially tiled walls and lino flooring.